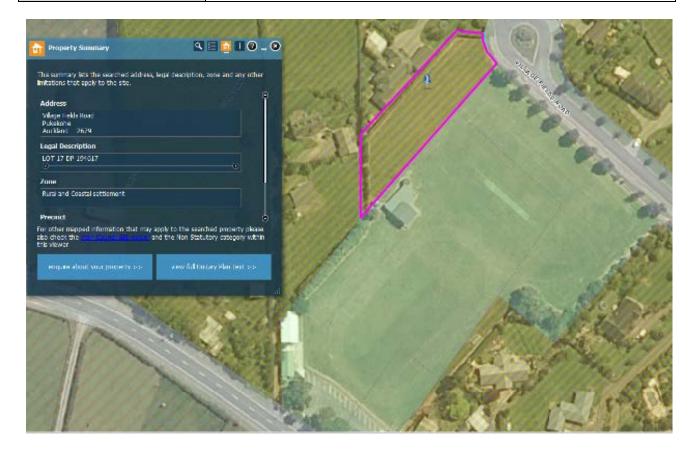

| Rule or Section of<br>Unitary Plan | MAPS - ZONE                                                              |
|------------------------------------|--------------------------------------------------------------------------|
| Subject Site (if applicable)       | Village Fields Rd, Pukekohe                                              |
| Legal Description (if applicable)  | LOT 17 DP 194617                                                         |
| Description of change              | Rezone the area outlined in pink to POS – Sport & Active Recreation zone |