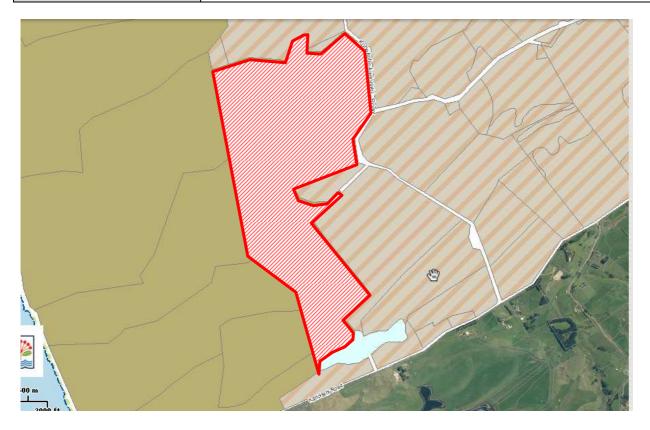

| Rule or Section of<br>Unitary Plan | MAPS - ZONE                                              |
|------------------------------------|----------------------------------------------------------|
| Subject Site (if applicable)       | 81, 119, 181, and 207 Kohekohe-Karioitahi Road, Franklin |
| Legal Description (if applicable)  |                                                          |
| Description of change              | Rezone area outlined in red to Mixed Rural Zone          |

# **Attachment No: 891a**

| Subject Site (if      | 81, 119, 181, 207 Kohekohe Kariotiahi Road |
|-----------------------|--------------------------------------------|
| applicable)           |                                            |
| Legal Description (if |                                            |
| applicable)           |                                            |
| Description of change | Rezone to Mixed Rural zone.                |
|                       |                                            |