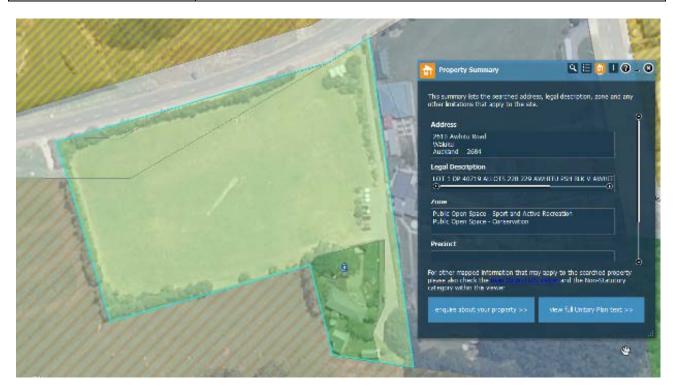

| Rule or Section of<br>Unitary Plan | MAPS - ZONE                                                                                                        |
|------------------------------------|--------------------------------------------------------------------------------------------------------------------|
| Subject Site (if applicable)       | 2610 Awhitu Rd, Waiuku. Matakawau Recreation Reserve                                                               |
| Legal Description (if applicable)  | LOT 1 DP 40719 ALLOTS 228 229 AWHITU PSH BLK V AWHITU SD-LOCAL PURPOSE RESERVE                                     |
| Description of change              | Rezone the part of the site currently zoned POS - Conservation zone to POS - Community zone.                       |
|                                    | Rezone the rest of the site currently zoned POS - Sport & Active Recreation zone to POS - Informal Recreation zone |