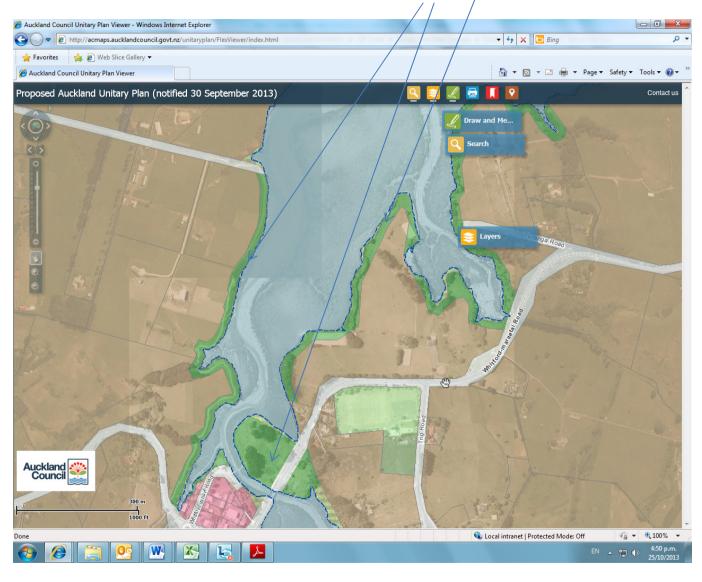

#### Whitford Point zone all POS Conservation to POS Informal Recreation

Kingseat Precinct Plan 2

Rezone land in sub-precinct C and sub-precinct D to Public Open Space - Conservation

DPVilGHTP Auckland Cou