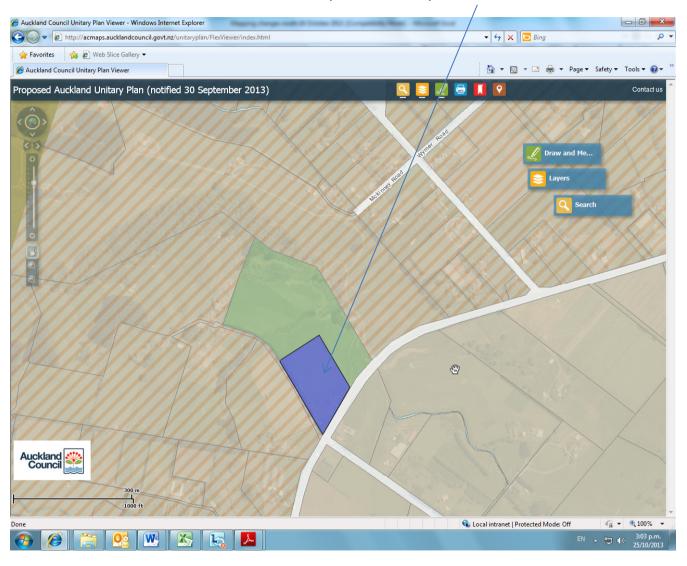

| Rule or Section of<br>Unitary Plan | MAPS - ZONE                                                                                                        |
|------------------------------------|--------------------------------------------------------------------------------------------------------------------|
| Subject Site (if applicable)       | 2610 Awhitu Rd, Waiuku. Matakawau Recreation Reserve                                                               |
| Legal Description (if applicable)  | LOT 1 DP 40719 ALLOTS 228 229 AWHITU PSH BLK V AWHITU SD-LOCAL PURPOSE RESERVE                                     |
| Description of change              | Rezone the part of the site currently zoned POS - Conservation zone to POS - Community zone.                       |
|                                    | Rezone the rest of the site currently zoned POS - Sport & Active Recreation zone to POS - Informal Recreation zone |