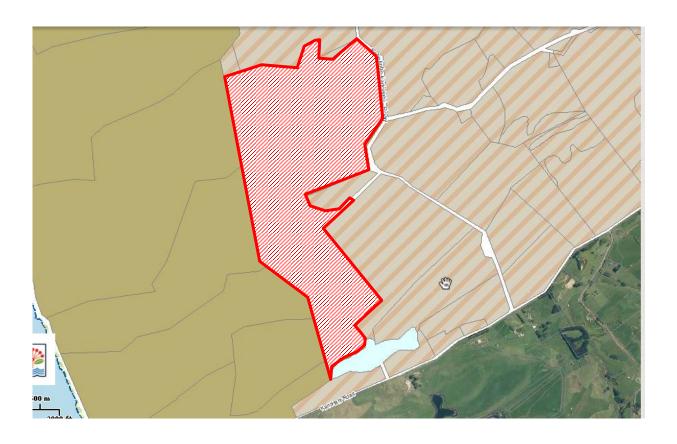

| Rule or Section of<br>Unitary Plan | MAPS - ZONE                                              |
|------------------------------------|----------------------------------------------------------|
| Subject Site (if applicable)       | 81, 119, 181, and 207 Kohekohe-Karioitahi Road, Franklin |
| Legal Description (if applicable)  |                                                          |
| Description of change              | Rezone area outlined in red to Mixed Rural Zone          |

# **Attachment No: 891a**

| Subject Site (if      | 81, 119, 181, 207 Kohekohe Kariotiahi Road |
|-----------------------|--------------------------------------------|
| applicable)           |                                            |
| Legal Description (if |                                            |
| applicable)           |                                            |
| Description of change | Rezone to Mixed Rural zone.                |
|                       |                                            |