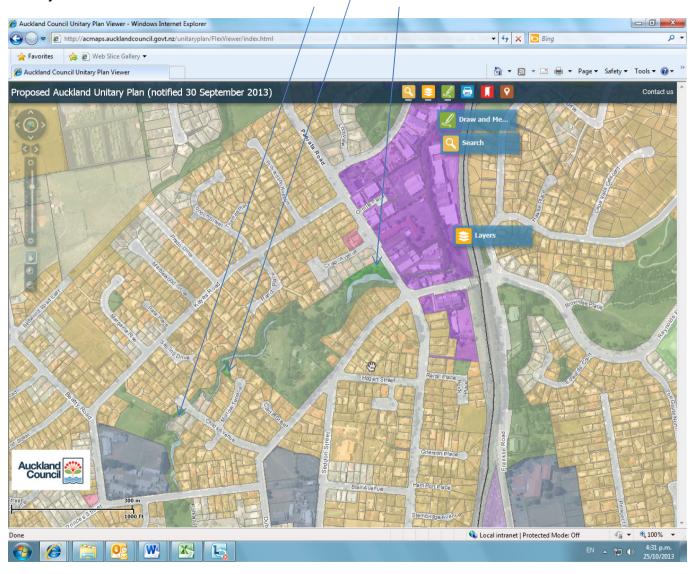

to POS Informal Recreation



#### McNicol Homestead, 2R McNicol Road - zone to POS Informal Recreation



# Glenbrook Road Recreation Reserve – zone part of POS Sport and Active Recreation



1 Mareretu Avenue (playcentre) – zone to POS Community



Patumahoe Domain Grounds (8 John Street) - zone to POS Sport and Active Recreation



Franklin LB area – POS map changes

#### Matakawau Recreation Reserve (2610 Matakawau Road) - zone to POS Informal Recreation



#### Maraetai Boat Club zone to POS Informal Recreation



#### Omana Esplanade Reserve (zone to POS Informal Recreation)



#### Orere Point Beach Reserve – zone to POS Informal Recreation



#### Pine Harbour Parade – zone all of this to POS Informal Recreation



#### Hickeys Recreation Reserve – zone to POS Informal Recreation



### Reynolds Road Recreation Reserve – zone to POS Informal Recreation



Samuel Miller Reserve – zone to POS Informal Recreation.



Franklin LB area – POS map changes

#### Whitford Point zone all POS Conservation to POS Informal Recreation







Kingseat Precinct Plan 2

Rezone land in sub-precinct C and sub-precinct D to Public Open Space - Conservation

DPVilGHTP Auckland Cou



| Rule or Section of<br>Unitary Plan | MAPS - ZONE                                                                 |
|------------------------------------|-----------------------------------------------------------------------------|
| Subject Site (if applicable)       | Waiuku Golf Course, 56 Kitchener Rd, Waiuku                                 |
| Legal Description (if applicable)  | LOT 1 DP 60293 PT AL