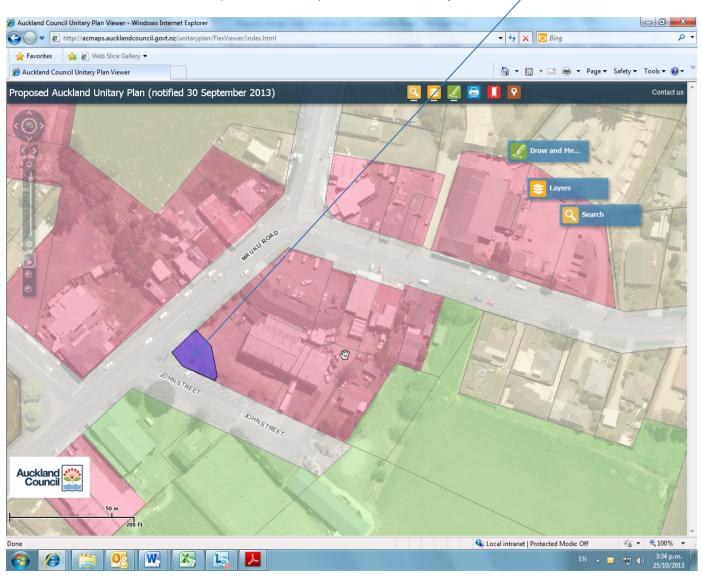

### Reynolds Road Recreation Reserve – zone to POS Informal Recreation

Samuel Miller Reserve – zone to POS Informal Recreation.

Franklin LB area – POS map changes