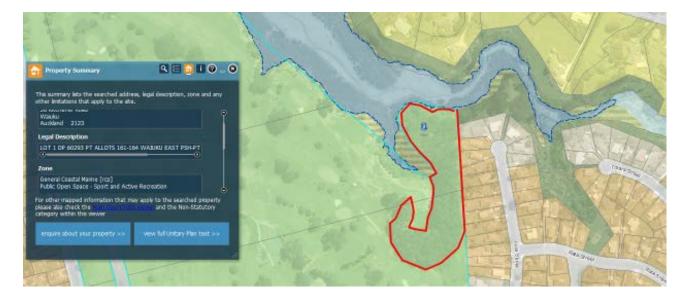

| Rule or Section of<br>Unitary Plan | MAPS - ZONE                                                                 |
|------------------------------------|-----------------------------------------------------------------------------|
| Subject Site (if applicable)       | Waiuku Golf Course, 56 Kitchener Rd, Waiuku                                 |
| Legal Description (if applicable)  | LOT 1 DP 60293 PT ALLOTS 161-164 WAIUKU EAST PSH-PT LOT 1 LOCAL PURPOSE RES |
| Description of change              | Rezone the area outlined in red to POS – Conservation zone.                 |