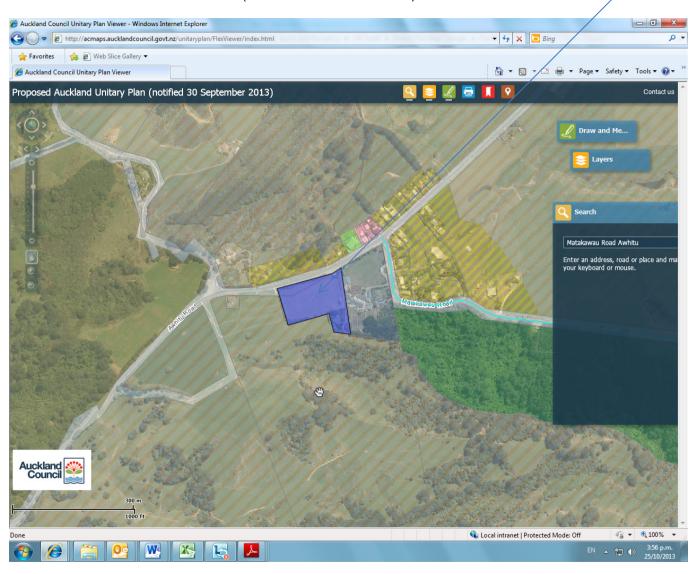

| Rule or Section of<br>Unitary Plan | MAPS - ZONE                                                                                                        |
|------------------------------------|--------------------------------------------------------------------------------------------------------------------|
| Subject Site (if applicable)       | 2610 Awhitu Rd, Waiuku. Matakawau Recreation Reserve                                                               |
| Legal Description (if applicable)  | LOT 1 DP 40719 ALLOTS 228 229 AWHITU PSH BLK V AWHITU SD-LOCAL PURPOSE RESERVE                                     |
| Description of change              | Rezone the part of the site currently zoned POS - Conservation zone to POS - Community zone.                       |
|                                    | Rezone the rest of the site currently zoned POS - Sport & Active Recreation zone to POS - Informal Recreation zone |