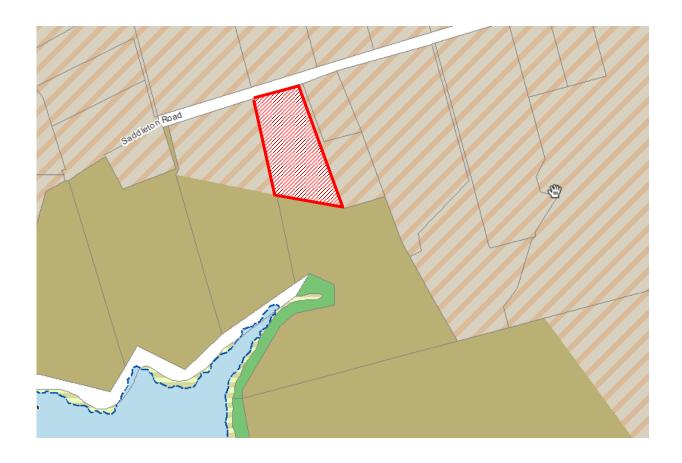

| Rule or Section of<br>Unitary Plan | MAPS - ZONE                                     |
|------------------------------------|-------------------------------------------------|
| Subject Site (if applicable)       | 115 Saddleton Road, Pukekohe                    |
| Legal Description (if applicable)  | LOT 1 DP 372902                                 |
| Description of change              | Rezone area outlined in red to Mixed Rural Zone |