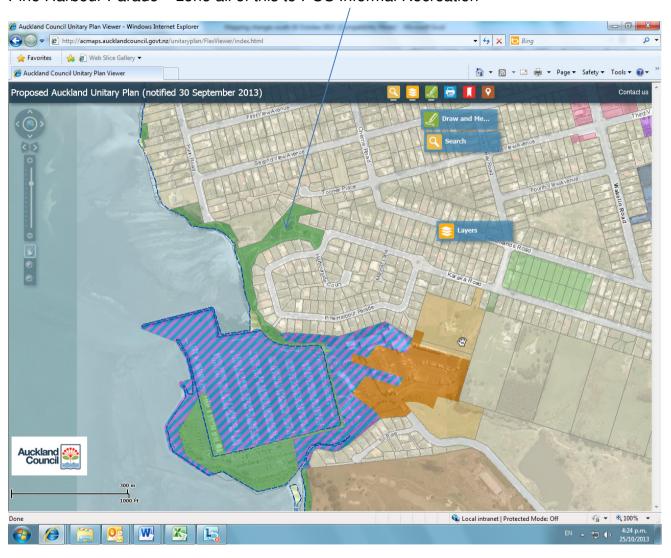

### Clevedon Wharf Reserve 49R and 51R Clevedon-Kawakawa Road – zone to POS Informal Recreation



#### McNicol Homestead, 2R McNicol Road - zone to POS Informal Recreation



# Glenbrook Road Recreation Reserve – zone part of POS Sport and Active Recreation



1 Mareretu Avenue (playcentre) – zone to POS Community



Patumahoe Domain Grounds (8 John Street) - zone to POS Sport and Active Recreation



Franklin LB area – POS map changes

#### Matakawau Recreation Reserve (2610 Matakawau Road) - zone to POS Informal Recreation



#### Maraetai Boat Club zone to POS Informal Recreation



#### Omana Esplanade Reserve (zone to POS Informal Recreation)



#### Orere Point Beach Reserve – zone to POS Informal Recreation



#### Pine Harbour Parade – zone all of this to POS Informal Recreation



#### Hickeys Recreation Reserve – zone to POS Informal Recreation



### Reynolds Road Recreation Reserve – zone to POS Informal Recreation



Samuel Miller Reserve – zone to POS Informal Recreation.



Franklin LB area – POS map changes

#### Whitford Point zone all POS Conservation to POS Informal Recreation







Kingseat Precinct Plan 2

Rezone land in sub-precinct C and sub-precinct D to Public Open Space - Conservation

DPVilGHTP Auckland Cou



| Rule or Section of<br>Unitary Plan | MAPS - ZONE                                                                 |
|------------------------------------|-----------------------------------------------------------------------------|
| Subject Site (if applicable)       | Waiuku Golf Course, 56 Kitchener Rd, Waiuku