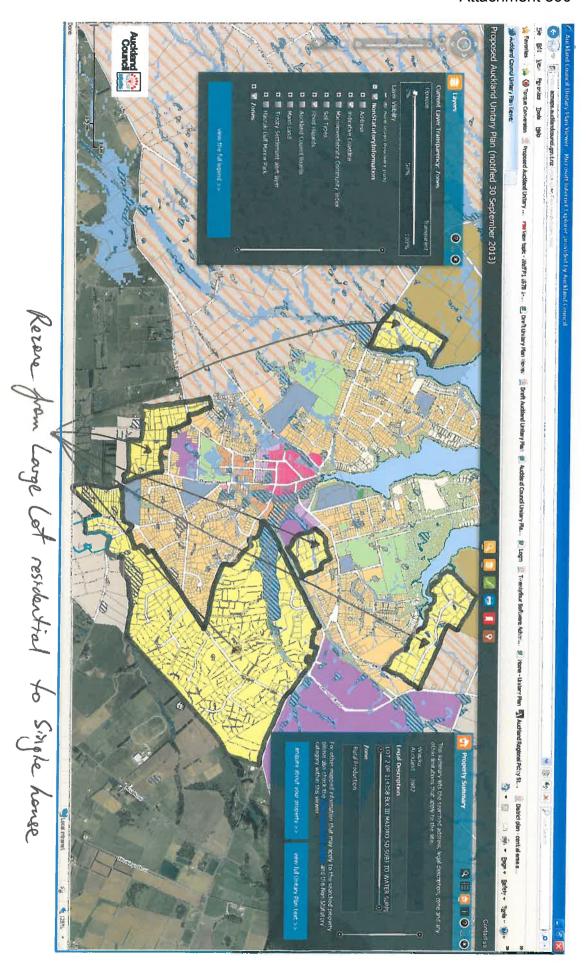

| Rule or Section of<br>Unitary Plan | MAPS - ZONE                                     |
|------------------------------------|-------------------------------------------------|
| Subject Site (if applicable)       | 115 Saddleton Road, Pukekohe                    |
| Legal Description (if applicable)  | LOT 1 DP 372902                                 |
| Description of change              | Rezone area outlined in red to Mixed Rural Zone |