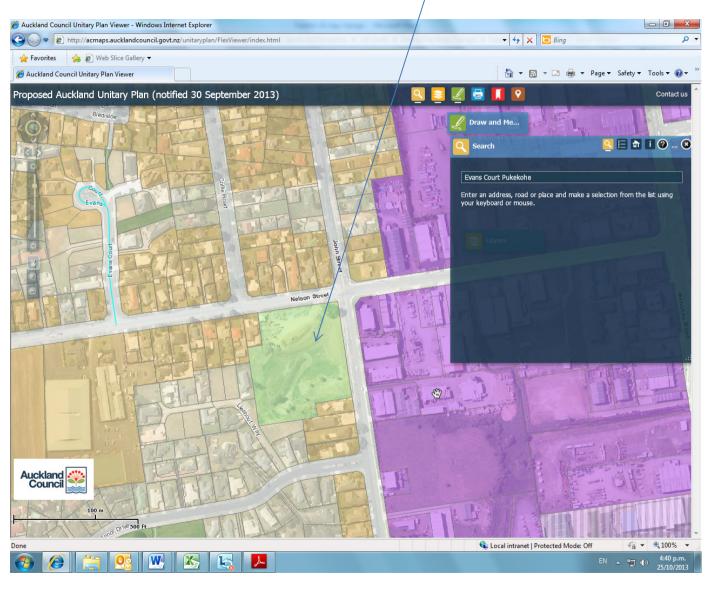

| Rule or Section of<br>Unitary Plan | MAPS - ZONE                                                    |
|------------------------------------|----------------------------------------------------------------|
| Subject Site (if applicable)       | 18R Smiths Ave, Papakura                                       |
| Legal Description (if applicable)  | LOT 73 D P 54706 REC RES                                       |
| Description of change              | Rezone area outlined in pink as POS - Informal Recreation zone |