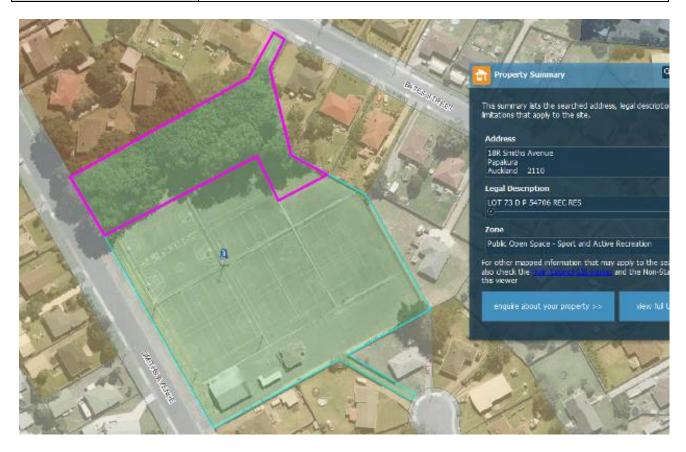

| Rule or Section of<br>Unitary Plan | MAPS - ZONE                                                    |
|------------------------------------|----------------------------------------------------------------|
| Subject Site (if applicable)       | 18R Smiths Ave, Papakura                                       |
| Legal Description (if applicable)  | LOT 73 D P 54706 REC RES                                       |
| Description of change              | Rezone area outlined in pink as POS - Informal Recreation zone |