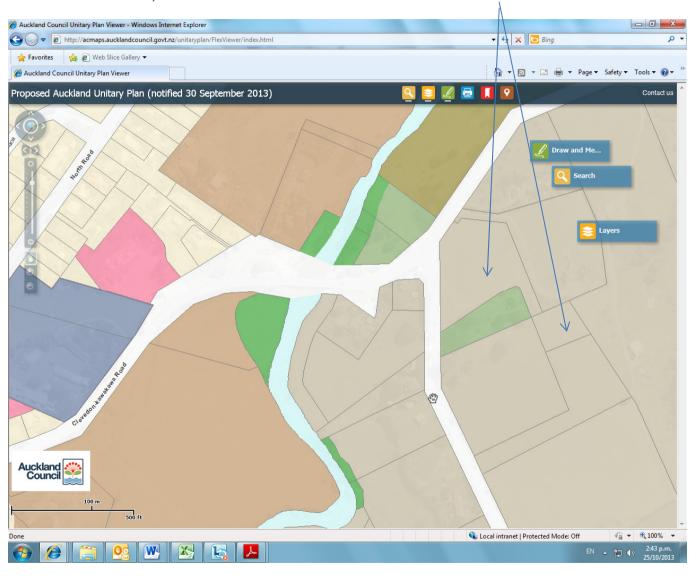

#### Clevedon Wharf Reserve 49R and 51R Clevedon-Kawakawa Road – zone to POS Informal Recreation