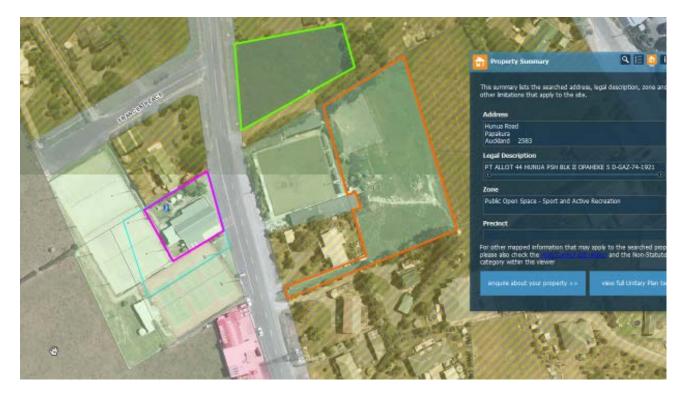

| Rule or Section of<br>Unitary Plan | MAPS - ZONE                                           |
|------------------------------------|-------------------------------------------------------|
| Subject Site (if applicable)       | Hunua Road, Papakura                                  |
| Legal Description (if applicable)  | PT ALLOT 44 HUNUA PSH BLK II OPAHEKE S D-GAZ-74-1921  |
| Description of change              | Rezone area outlined in pink as POS – Community zone. |