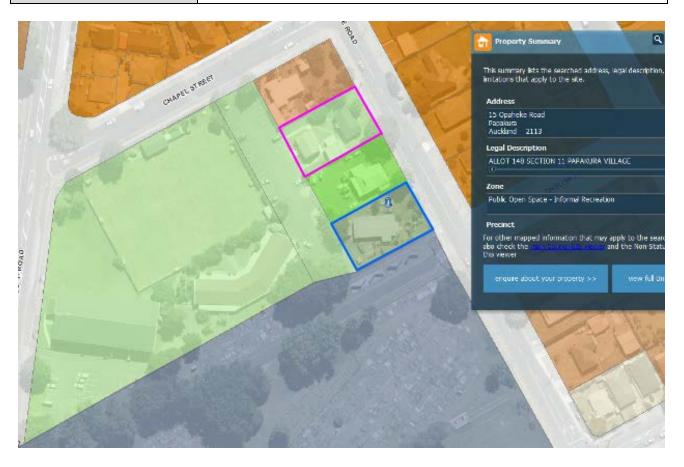

| Rule or Section of<br>Unitary Plan | MAPS - ZONE                                                                           |
|------------------------------------|---------------------------------------------------------------------------------------|
| Subject Site (if applicable)       | 11 & 15 Opaheke Rd, Papakura                                                          |
| Legal Description (if applicable)  | ALLOT 138 SECTION 11 PAPAKURA VILLAGE (11) ALLOT 148 SECTION 11 PAPAKURA VILLAGE (15) |
| Description of change              | Rezone both sites – the areas outlined in pink and blue to POS - Community zone       |