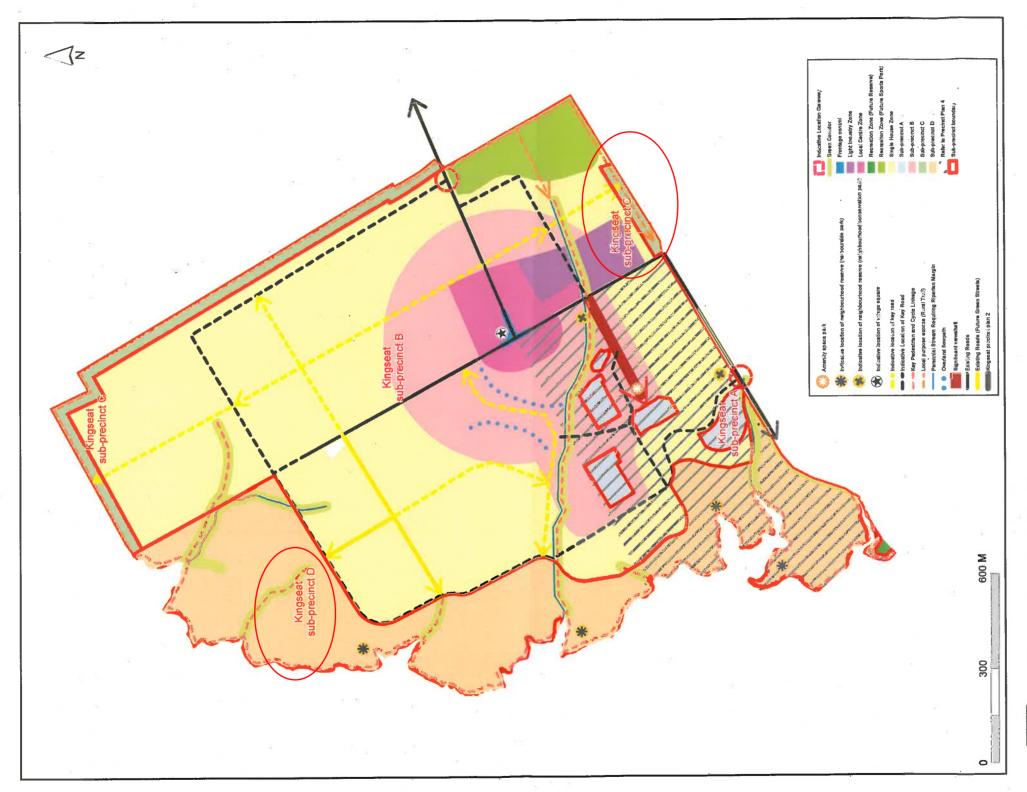

#### Whitford Point zone all POS Conservation to POS Informal Recreation

Kingseat Precinct Plan 2

Rezone land in sub-precinct C and sub-precinct D to Public Open Space - Conservation

DPVilGHTP Auckland Cou