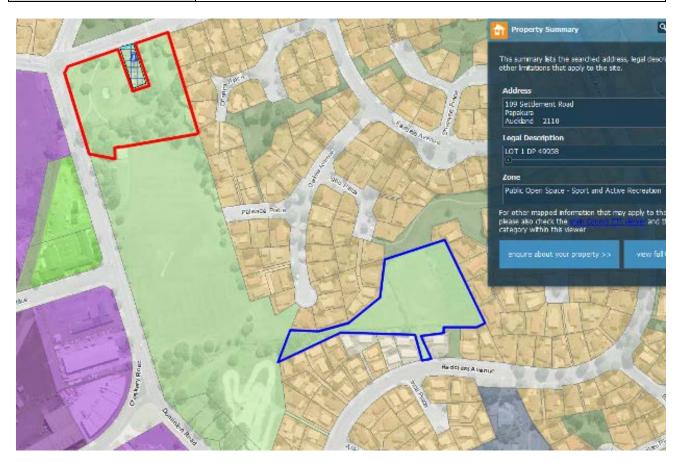

| MAPS - ZONE                                                                                                                            |
|----------------------------------------------------------------------------------------------------------------------------------------|
| 200R Dominion Road, Papakura                                                                                                           |
| LOTS 1-4 91 PT LOTS 5 6 DP 79173 PT LOT 11 DP 112443 LOT 21<br>DP 121651                                                               |
| Rezone the area outlined in red as POS - Informal Recreation zone.  Rezone the area outlined in blue hatching to POS – Community zone. |
| 2<br>L<br>F                                                                                                                            |