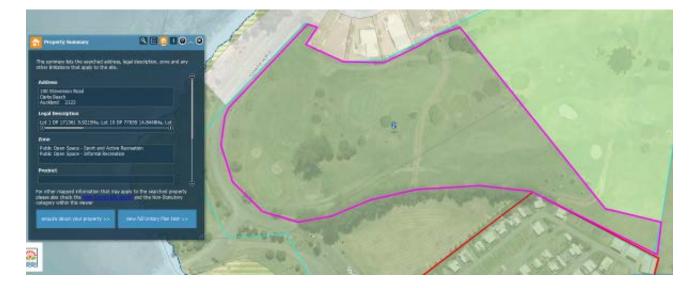

| Rule or Section of Unitary Plan   | MAPS - ZONE                                                                                                                                                                          |
|-----------------------------------|--------------------------------------------------------------------------------------------------------------------------------------------------------------------------------------|
| Subject Site (if applicable)      | 100 Stevenson Rd, Clarks Beach (Clarks Beach Holiday Park)                                                                                                                           |
| Legal Description (if applicable) | Lot 1 DP 171361 5.9215Ha, Lot 10 DP 77055 14.8448Ha, Lot 1 DP 77054 7.3829Ha, Lot 2 DP 77054 1.8463Ha, Pt Lot 4 DP 77054 100m2, Pt Lot 3 DP 77054 1.8437Ha, Lot 2 DP 25659 10.1121Ha |
| Description of change             | Rezone the area outlined in pink to POS – Sport & Active Recreation zone                                                                                                             |