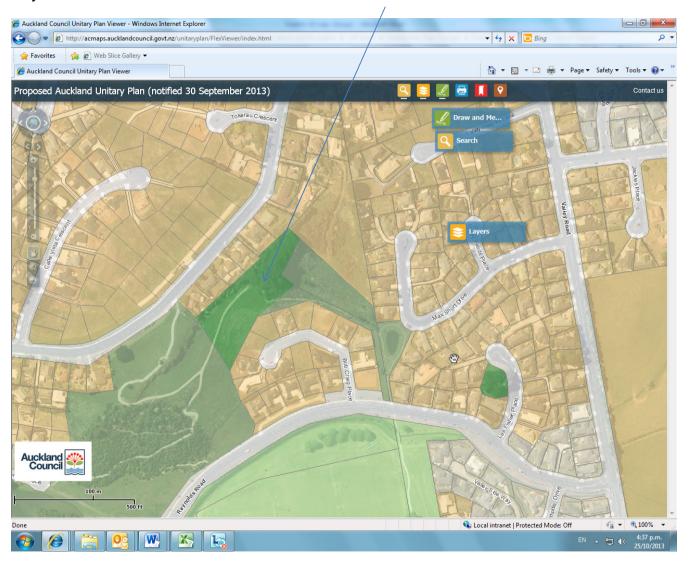

### Reynolds Road Recreation Reserve – zone to POS Informal Recreation

Samuel Miller Reserve – zone to POS Informal Recreation.

Franklin LB area – POS map changes