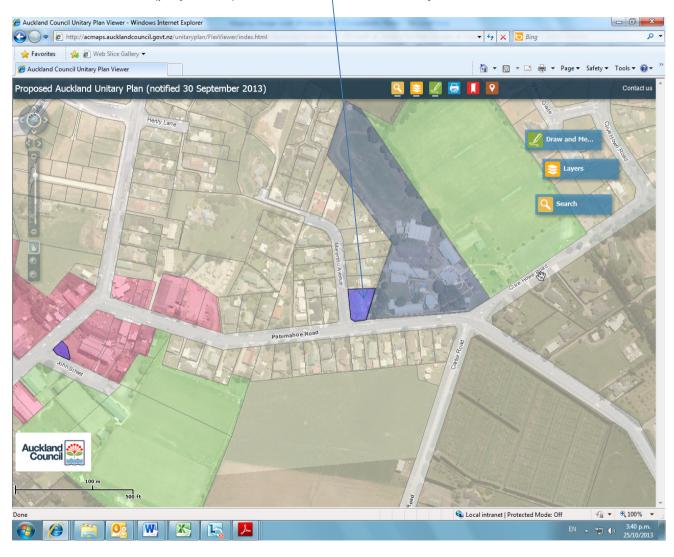

#### Clevedon Wharf Reserve 49R and 51R Clevedon-Kawakawa Road – zone to POS Informal Recreation



#### McNicol Homestead, 2R McNicol Road - zone to POS Informal Recreation



# Glenbrook Road Recreation Reserve – zone part of POS Sport and Active Recreation



1 Mareretu Avenue (playcentre) – zone to POS Community



Patumahoe Domain Grounds (8 John Street) - zone to POS Sport and Active Recreation



Franklin LB area – POS map changes

#### Matakawau Recreation Reserve (2610 Matakawau Road) - zone to POS Informal Recreation



#### Maraetai Boat Club zone to POS Informal Recreation



#### Omana Esplanade Reserve (zone to POS Informal Recreation)



#### Orere Point Beach Reserve – zone to POS Informal Recreation



#### Pine Harbour Parade – zone all of this to POS Informal Recreation



#### Hickeys Recreation Reserve – zone to POS Informal Recreation



### Reynolds Road Recreation Reserve – zone to POS Informal Recreation



Samuel Miller Reserve – zone to POS Informal Recreation.



Franklin LB area – POS map changes

#### Whitford Point zone all POS Conservation to POS Informal Recreation