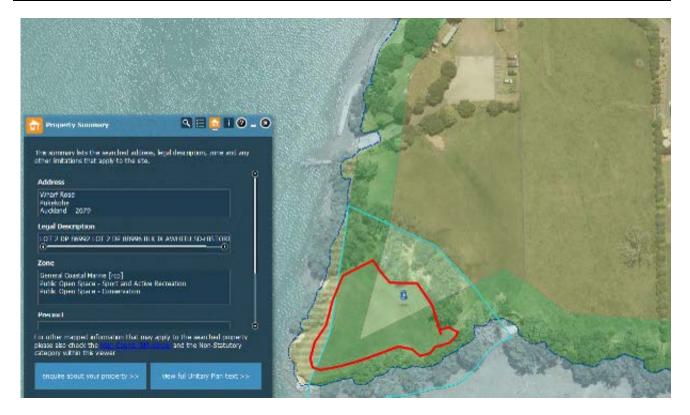

| Rule or Section of<br>Unitary Plan | MAPS - ZONE                                                 |
|------------------------------------|-------------------------------------------------------------|
| Subject Site (if applicable)       | Wharf Rd, Pukekohe (Clarks Beach)                           |
| Legal Description (if applicable)  | LOT 2 DP 86992 LOT 2 DP 88996 BLK IX AWHITU SD-HISTORIC RES |
| Description of change              | Rezone the area outlined in red to POS – Conservation zone. |