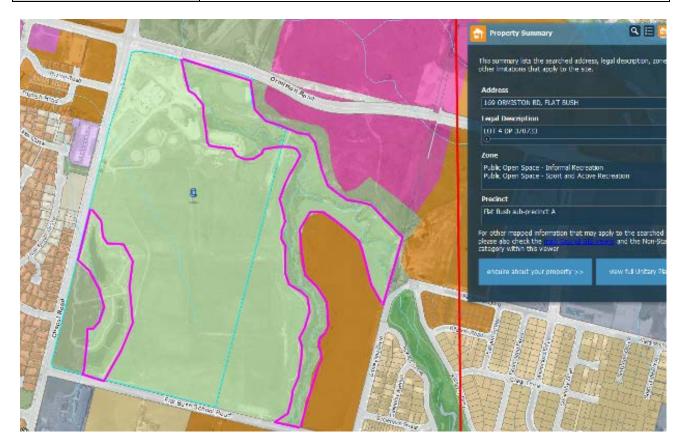

| Rule or Section of<br>Unitary Plan | MAPS - ZONE                                                         |
|------------------------------------|---------------------------------------------------------------------|
| Subject Site (if applicable)       | 169 ORMISTON RD, FLAT BUSH                                          |
| Legal Description (if applicable)  | LOT 4 DP 370733                                                     |
| Description of change              | Rezone the areas outlined in pink as POS - Informal Recreation zone |