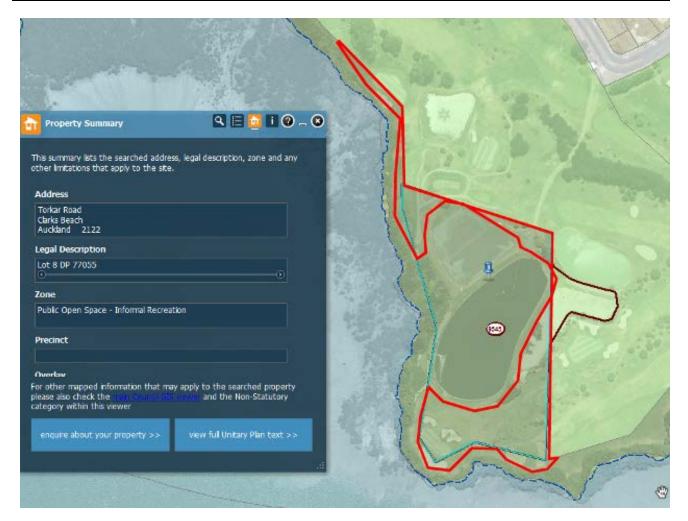

| Rule or Section of<br>Unitary Plan | MAPS - ZONE                                                        |
|------------------------------------|--------------------------------------------------------------------|
| Subject Site (if applicable)       | Torkar Rd, Clarks Beach                                            |
| Legal Description (if applicable)  | Lot 8 DP 77055                                                     |
| Description of change              | Rezone the area outlined in red to POS – Sport & Active Recreation |