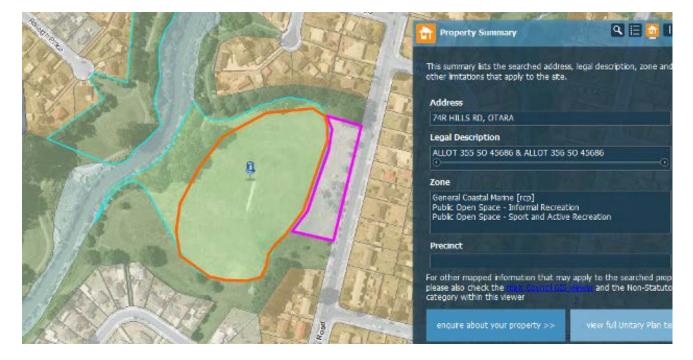

| Rule or Section of<br>Unitary Plan | MAPS - ZONE                                                          |
|------------------------------------|----------------------------------------------------------------------|
| Subject Site (if applicable)       | 74R Hills Rd, Otara                                                  |
| Legal Description (if applicable)  | ALLOT 355 SO 45686 & ALLOT 356 SO 45686                              |
| Description of change              | Rezone the area outlined in orange as POS - Informal Recreation zone |