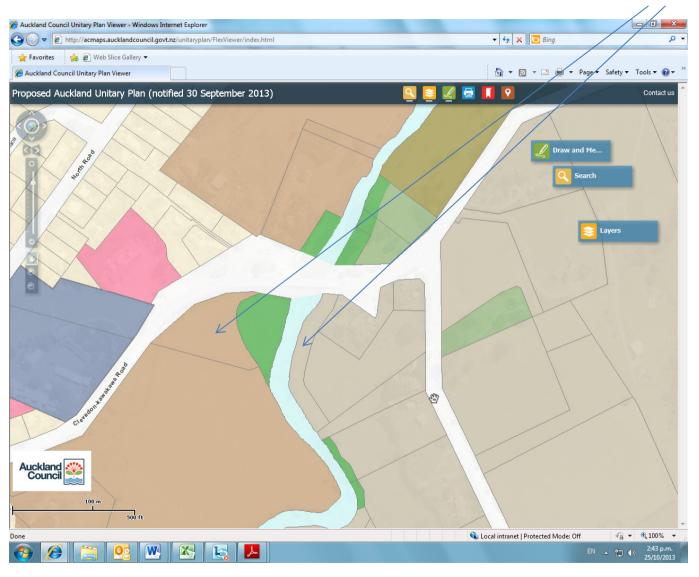

#### Clevedon Wharf Reserve 49R and 51R Clevedon-Kawakawa Road – zone to POS Informal Recreation