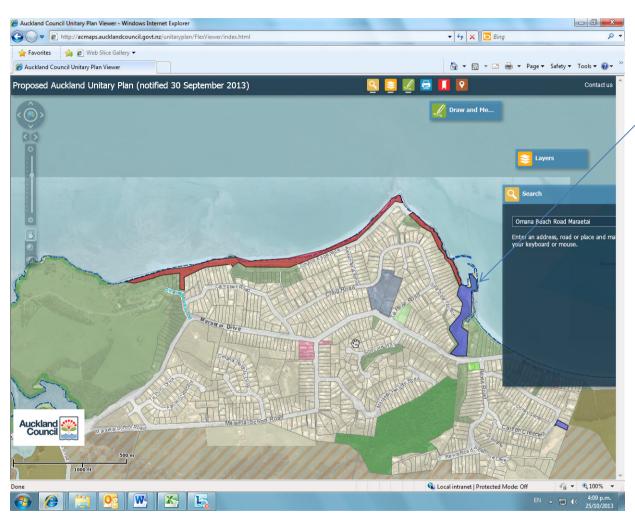

#### Clevedon Wharf Reserve 49R and 51R Clevedon-Kawakawa Road – zone to POS Informal Recreation



#### McNicol Homestead, 2R McNicol Road - zone to POS Informal Recreation



# Glenbrook Road Recreation Reserve – zone part of POS Sport and Active Recreation



1 Mareretu Avenue (playcentre) – zone to POS Community



Patumahoe Domain Grounds (8 John Street) - zone to POS Sport and Active Recreation



Franklin LB area – POS map changes

#### Matakawau Recreation Reserve (2610 Matakawau Road) - zone to POS Informal Recreation



#### Maraetai Boat Club zone to POS Informal Recreation



#### Omana Esplanade Reserve (zone to POS Informal Recreation)



#### Orere Point Beach Reserve – zone to POS Informal Recreation



#### Pine Harbour Parade – zone all of this to POS Informal Recreation



#### Hickeys Recreation Reserve – zone to POS Informal Recreation



### Reynolds Road Recreation Reserve – zone to POS Informal Recreation



Samuel Miller Reserve – zone to POS Informal Recreation.



Franklin LB area – POS map changes

#### Whitford Point zone all POS Conservation to POS Informal Recreation







Kingseat Precinct Plan 2

Rezone land in sub-precinct C and sub-precinct D to Public Open Space - Conservation

DPVilGHTP Auckland Cou



| Rule or Section of<br>Unitary Plan | MAPS - ZONE                                                                 |
|---------------